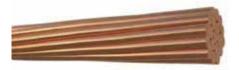

### **BARE COPPER EARTH WIRE**

**Description** Specification

Single core stranded, annealed copper conductor SANS 1411

**Packaging** 

Available in coils and wooden drums