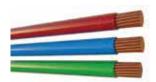

## **GENERAL PURPOSE HOUSE WIRE**

## **Description** Application

Plain annealed stranded copper conductors, insulated with a general purpose grade  $\ensuremath{\mathsf{PVC}}.$ 

For the wiring of Housing, Buildings, Control Panels, Appliances.

#### Specification: SANS 1507-3

| Voltage Rating    | 600/1000V                                                                           |
|-------------------|-------------------------------------------------------------------------------------|
| Temperature Range | -10°C to 70°C                                                                       |
| Sheath colours    | Black, Blue, Brown, Green/Yellow, Grey, Orange, Pink,<br>Purple, Red, White, Yellow |
| Packaging         | 100m Shrink-wrapped coils<br>500m Also available on spools or drums                 |